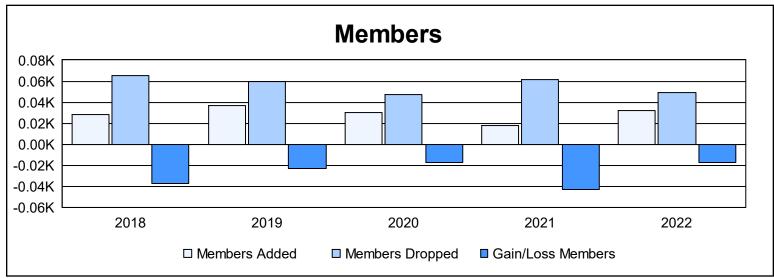

District 28 U As of June 2022 Cumulative

| Year      | New<br>Clubs | Dropped<br>Clubs | Gain/<br>Loss<br>Clubs | New<br>Members | Charter<br>Members | Reinstate<br>Members | Transfer<br>Members | Total<br>Member<br>Added | Total<br>Members<br>Dropped | Gain/<br>Loss<br>Members |
|-----------|--------------|------------------|------------------------|----------------|--------------------|----------------------|---------------------|--------------------------|-----------------------------|--------------------------|
| 2017-2018 | 0            | 1                | -1                     | 24             | 0                  | 3                    | 1                   | 28                       | 65                          | -37                      |
| 2018-2019 | 0            | 2                | -2                     | 33             | 1                  | 2                    | 1                   | 37                       | 60                          | -23                      |
| 2019-2020 | 0            | 0                | 0                      | 28             | 0                  | 2                    | 0                   | 30                       | 47                          | -17                      |
| 2020-2021 | 0            | 1                | -1                     | 15             | 0                  | 2                    | 1                   | 18                       | 61                          | -43                      |
| 2021-2022 | 0            | 0                | 0                      | 26             | 0                  | 2                    | 4                   | 32                       | 49                          | -17                      |
| Average   | 0            | 1                | -1                     | 25             | 0                  | 2                    | 1                   | 29                       | 56                          | -27                      |