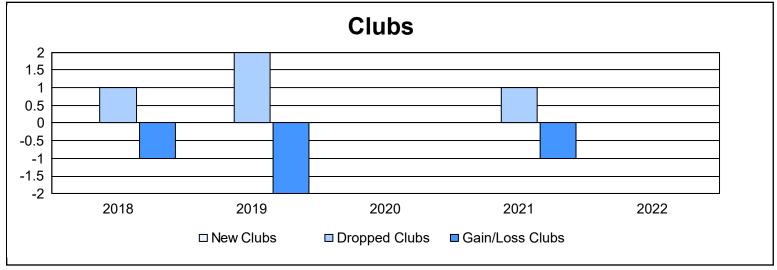

District 28 U As of June 2022 Cumulative

| Year      | New<br>Clubs | Dropped<br>Clubs | Gain/<br>Loss<br>Clubs | New<br>Members | Charter<br>Members | Reinstate<br>Members | Transfer<br>Members | Total<br>Member<br>Added | Total<br>Members<br>Dropped | Gain/<br>Loss<br>Members |
|-----------|--------------|------------------|------------------------|----------------|--------------------|----------------------|---------------------|--------------------------|-----------------------------|--------------------------|
| 2017-2018 | 0            | 1                | -1                     | 24             | 0                  | 3                    | 1                   | 28                       | 65                          | -37                      |
| 2018-2019 | 0            | 2                | -2                     | 33             | 1                  | 2                    | 1                   | 37                       | 60                          | -23                      |
| 2019-2020 | 0            | 0                | 0                      | 28             | 0                  | 2                    | 0                   | 30                       | 47                          | -17                      |
| 2020-2021 | 0            | 1                | -1                     | 15             | 0                  | 2                    | 1                   | 18                       | 61                          | -43                      |
| 2021-2022 | 0            | 0                | 0                      | 26             | 0                  | 2                    | 4                   | 32                       | 49                          | -17                      |
| Average   | 0            | 1                | -1                     | 25             | 0                  | 2                    | 1                   | 29                       | 56                          | -27                      |